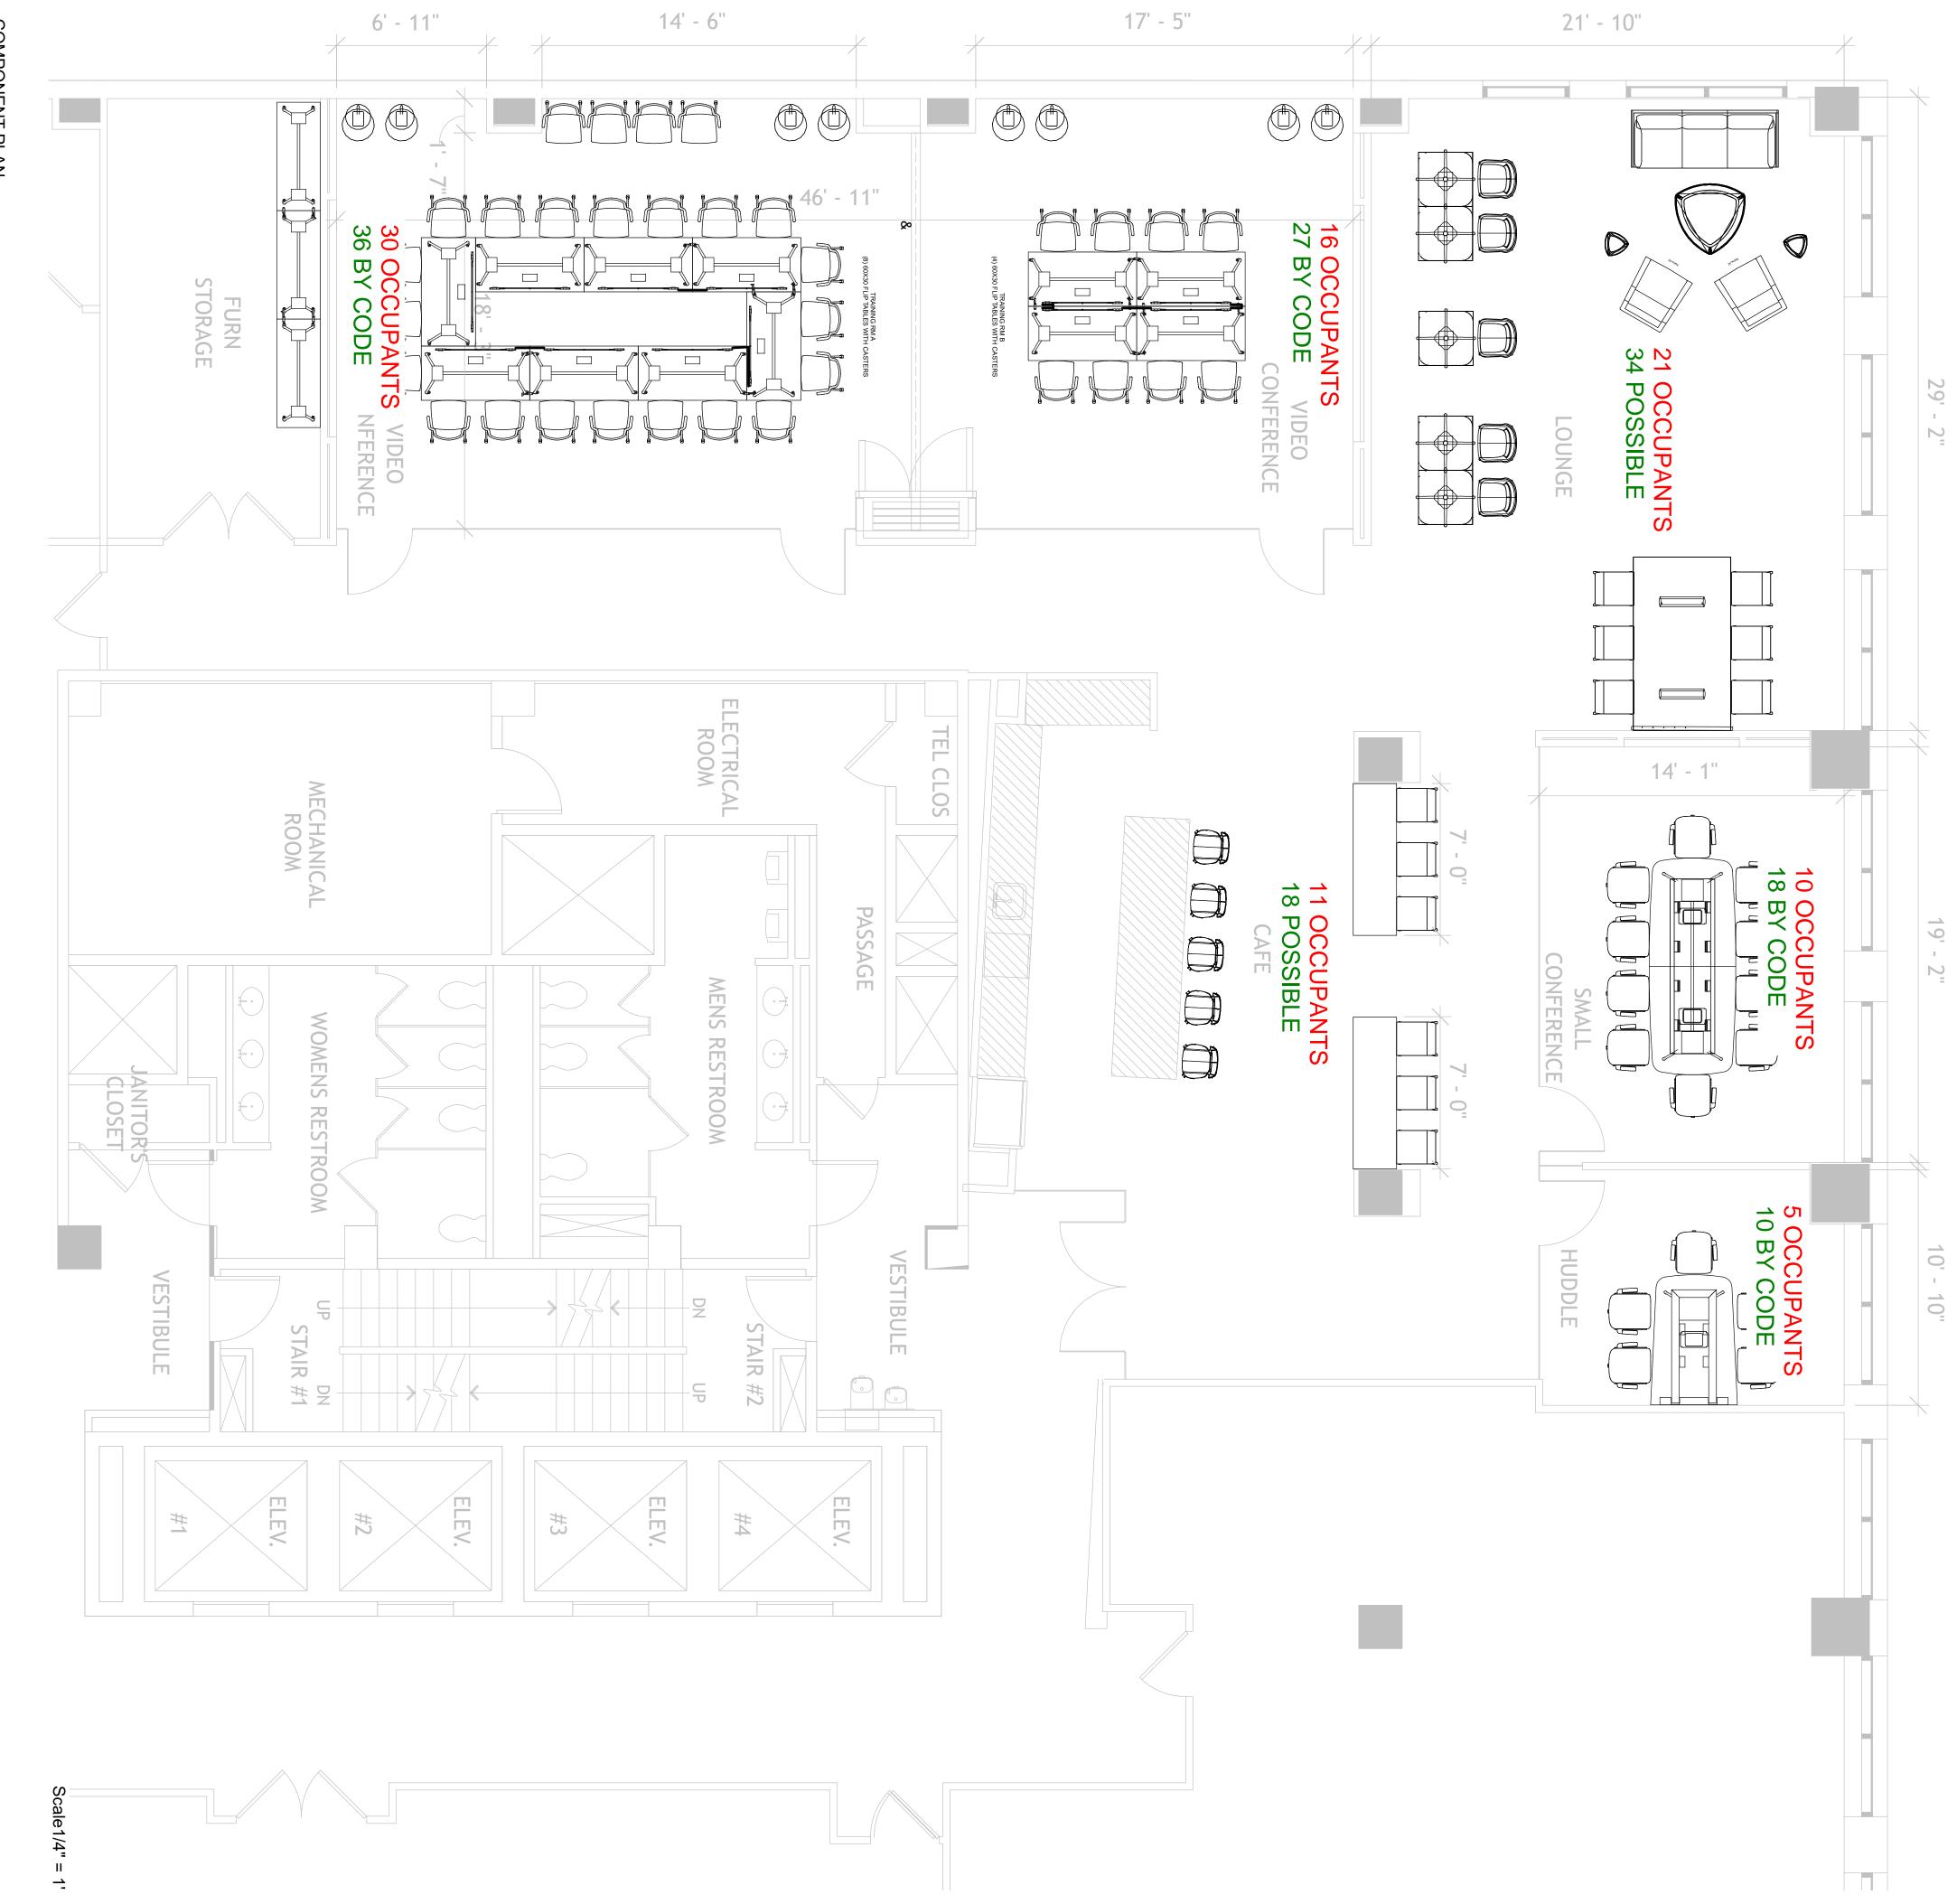

#### WAFs:

- 2001 L Conference Center
- 2001 L Tenant Lounge
  - Password for both: 20th&L2023AUG

| Conference Lounge Hours<br>Meeting Reservations Hours<br>Coffee Service Hours | 8am – 7pm (Monday – Friday)<br>8am - 5pm (Monday – Friday)<br>8am – noon (Monday – Friday) |  |  |
|-------------------------------------------------------------------------------|--------------------------------------------------------------------------------------------|--|--|
| Conference Rooms                                                              | Seating Capacity                                                                           |  |  |
| Central                                                                       | 32                                                                                         |  |  |
| East End                                                                      | Inoperable                                                                                 |  |  |
| West End                                                                      | Inoperable                                                                                 |  |  |
| Dupont Circle                                                                 | 10                                                                                         |  |  |
| Foggy Bottom                                                                  | 5                                                                                          |  |  |

#### Central – East End – West End Conference Rooms:

Central conference room can seat up to 32 people total. About 24 chairs can be placed around the table and the remaining chairs are along the wall seating. Chairs will always remain around the tables.

#### Dupont Circle and Foggy Bottom Conference Rooms:

Speakers and microphones are located below the TVs. When using these systems, you must connect your laptop to the HDMI and USB cords attached to the tables.